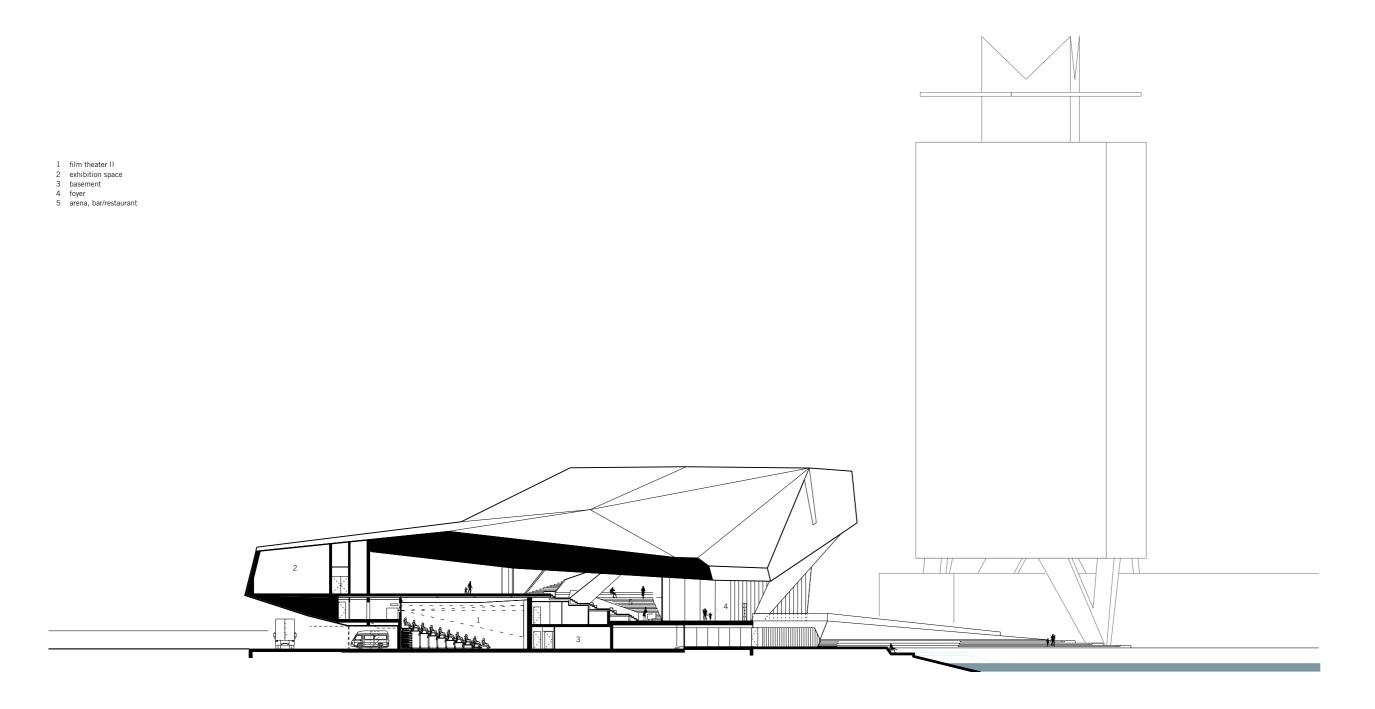

**DELUGAN MEISSL** ASSOCIATED ARCHITECTS EYE Film Institute Netherlands [level 04]

- 1 cinema 1
  2 projection booth
  3 technic-room
  4 arena / bar-restaurant
  5 ticket counter
  6 shop
  7 basement
  8 offices
  9 exhibition