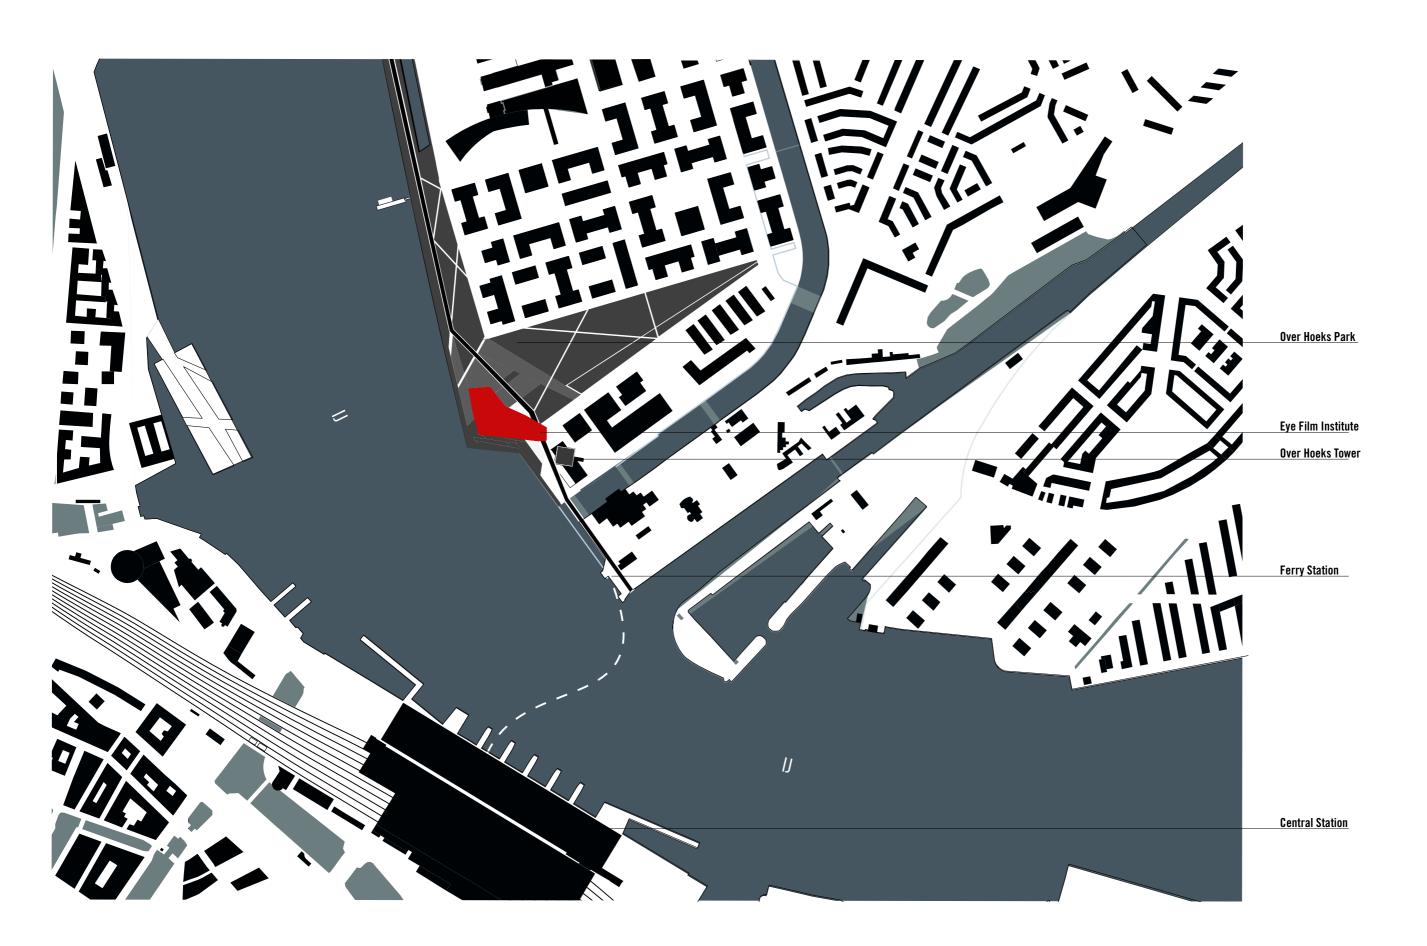

**DELUGAN MEISSL** ASSOCIATED ARCHITECTS EYE Film Institute Netherlands [site plan - city]

- 1 technic-room / projection booth
  2 film theater II
  3 film theater III
  4 film theater IV
  5 storage
  6 filmlab
  7 terrace
  8 garage
  9 workshop
  10 office filmmuseum
  11 canteen offices
  12 reception offices