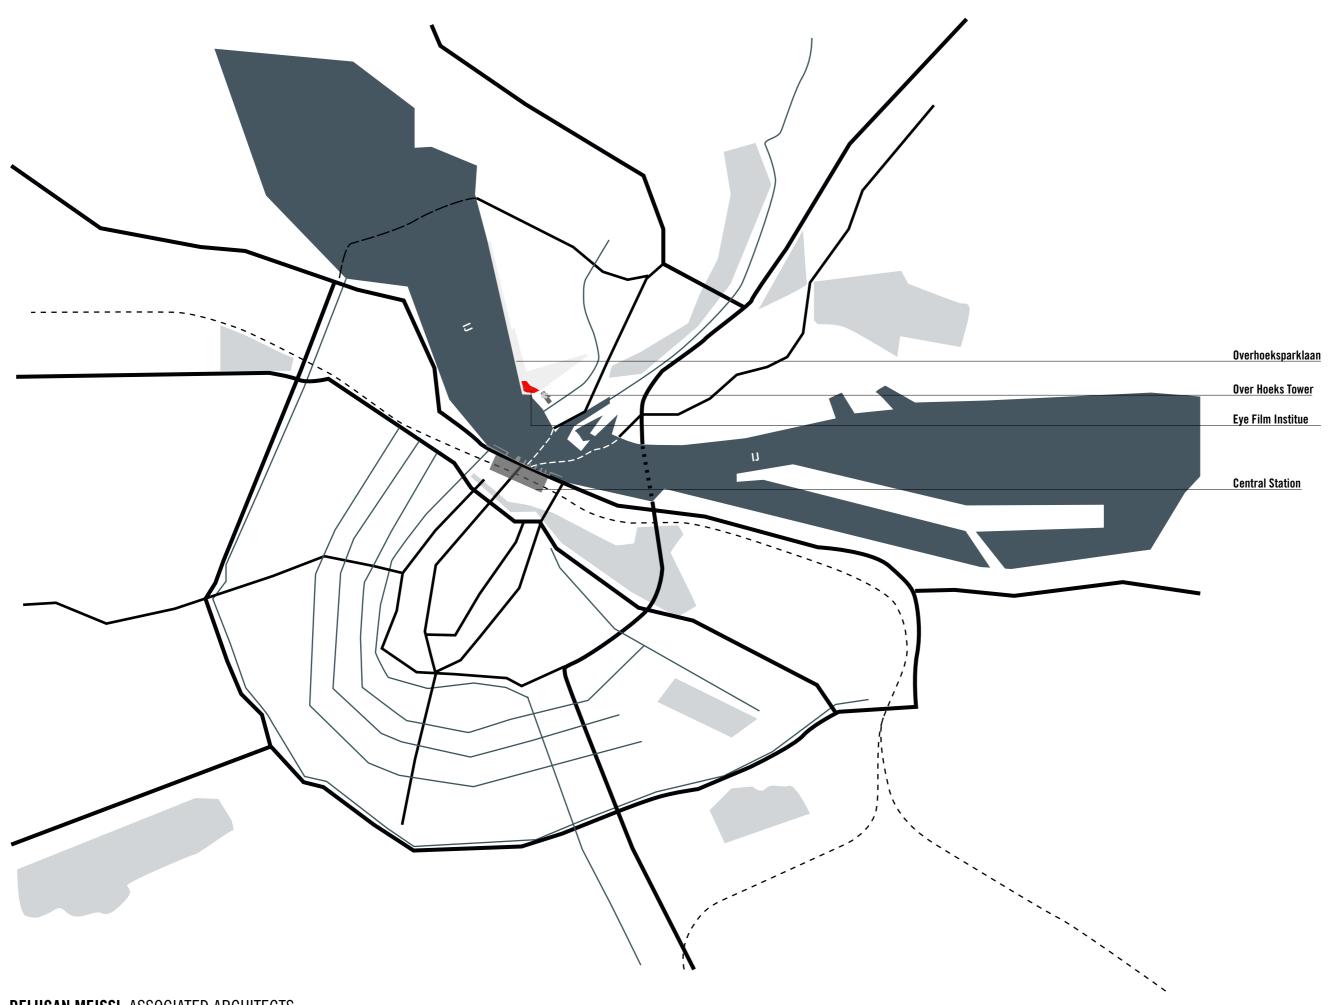

**DELUGAN MEISSL** ASSOCIATED ARCHITECTS EYE Film Institute Netherlands [site plan - city]

- 1 technic-room / projection booth
  2 film theater II
  3 film theater III
  4 film theater IV
  5 storage
  6 filmlab
  7 terrace
  8 garage
  9 workshop
  10 office filmmuseum
  11 canteen offices
  12 reception offices