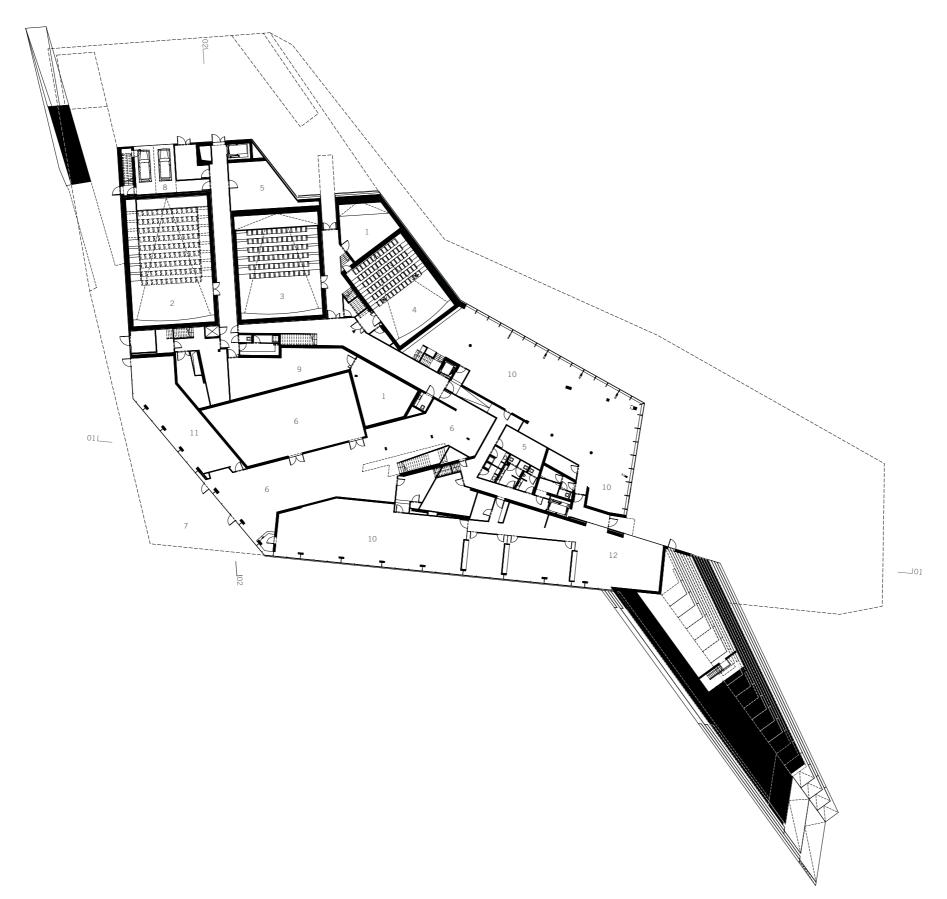

**DELUGAN MEISSL** ASSOCIATED ARCHITECTS EYE Film Institute Netherlands [site plan - city]

- 1 technic-room / projection booth
  2 film theater II
  3 film theater III
  4 film theater IV
  5 storage
  6 filmlab
  7 terrace
  8 garage
  9 workshop
  10 office filmmuseum
  11 canteen offices
  12 reception offices